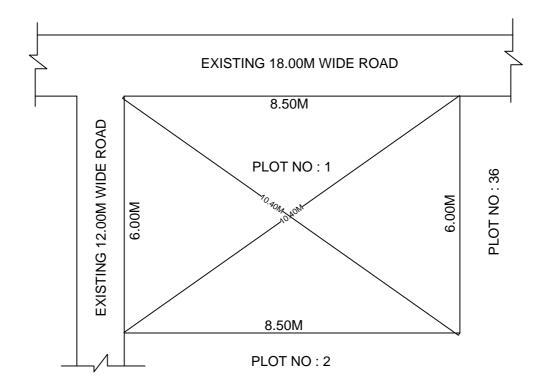

## SITE PLAN OF SHOWING PLOT NO: 1, AUTONAGAR AT CHALLAPALLI VILLAGE & MANDAL, KRISHNA DISTRICT.

PLOT AREA: 51.00 Sqm

SCALE: 1:100

## **BOUNDARIES**

NORTH: EXISTING 18.00M WIDE ROAD

SOUTH: PLOT NO: 2

EAST: PLOT NO: 36

WEST: EXISTING 12.00M WIDE ROAD

\*\*\*NOTE: - 1) The site plan measurements shown above are as per approved layout plan approved by APCRDA.