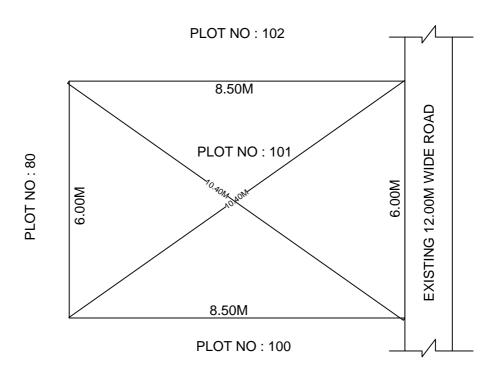

## SITE PLAN OF SHOWING PLOT NO: 101, AUTONAGAR AT CHALLAPALLI VILLAGE & MANDAL, KRISHNA DISTRICT.

PLOT AREA: 51.00 Sqm

N SCALE : 1:100

## **BOUNDARIES**

NORTH: PLOT NO: 102 SOUTH: PLOT NO: 100

EAST : EXISTING 12.00M WIDE ROAD

WEST: PLOT NO: 80

\*\*\*NOTE: - 1) The site plan measurements shown above are as per approved layout plan approved by APCRDA.