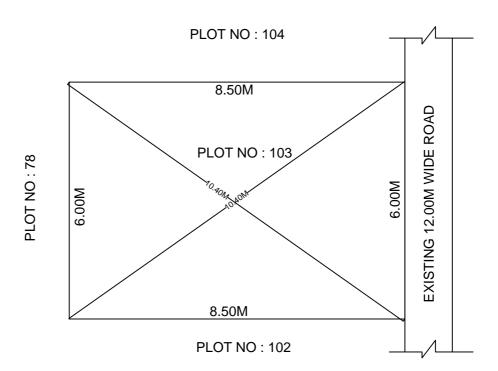

## SITE PLAN OF SHOWING PLOT NO: 103, AUTONAGAR AT CHALLAPALLI VILLAGE & MANDAL, KRISHNA DISTRICT.

PLOT AREA: 51.00 Sqm

N SCALE : 1:100

## **BOUNDARIES**

NORTH: PLOT NO: 104 SOUTH: PLOT NO: 102

EAST : EXISTING 12.00M WIDE ROAD

WEST: PLOT NO: 78

\*\*\*NOTE: - 1) The site plan measurements shown above are as per approved layout plan approved by APCRDA.