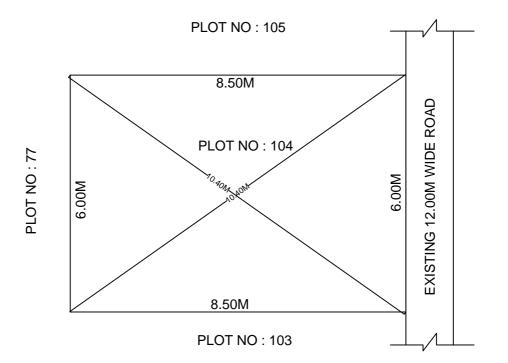

## SITE PLAN OF SHOWING PLOT NO : 104, AUTONAGAR AT CHALLAPALLI VILLAGE & MANDAL, KRISHNA DISTRICT.

PLOT AREA : 51.00 Sqm

## BOUNDARIES

NORTH : PLOT NO : 105 SOUTH : PLOT NO : 103 EAST : EXISTING 12.00M WIDE ROAD WEST : PLOT NO : 77

\*\*\*<u>NOTE</u> :- 1) The site plan measurements shown above are as per approved layout plan approved by APCRDA.
2) The site plan is indicative only. The actual features are subject to modification if any by the compotent authority on time to time basis and also ground condition of the actual measurements.
3) Any alteration/Modification on extent of the said plot will be notified accordingly.