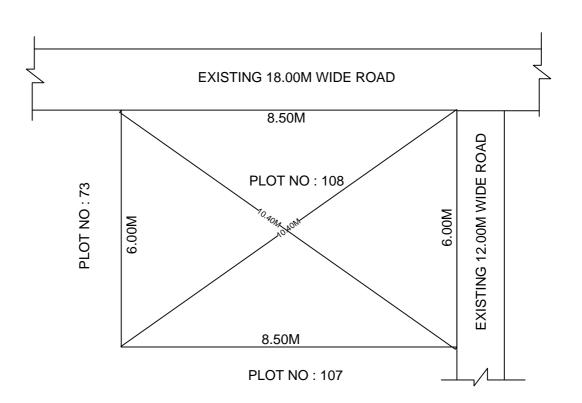

## SITE PLAN OF SHOWING PLOT NO : 108, AUTONAGAR AT CHALLAPALLI VILLAGE & MANDAL, KRISHNA DISTRICT.

PLOT AREA : 51.00 Sqm

## BOUNDARIES

NORTH : EXISTING 18.00M WIDE ROAD SOUTH : PLOT NO : 107 EAST : EXISTING 12.00M WIDE ROAD WEST : PLOT NO : 73

\*\*\*<u>NOTE</u> :- 1) The site plan measurements shown above are as per approved layout plan approved by APCRDA.
2) The site plan is indicative only. The actual features are subject to modification if any by the compotent authority on time to time basis and also ground condition of the actual measurements.
3) Any alteration/Modification on extent of the said plot will be notified accordingly.