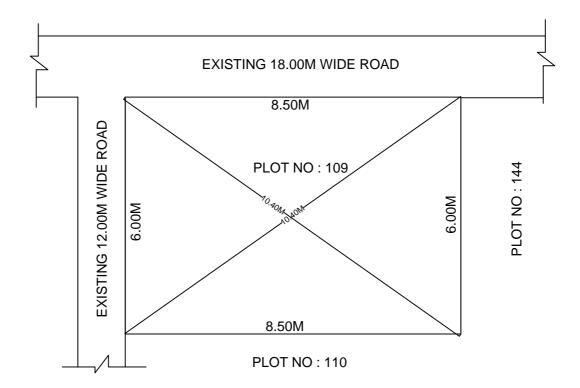

## SITE PLAN OF SHOWING PLOT NO: 109, AUTONAGAR AT CHALLAPALLI VILLAGE & MANDAL, KRISHNA DISTRICT.

PLOT AREA: 51.00 Sqm

SCALE: 1:100

## **BOUNDARIES**

NORTH: EXISTING 18.00M WIDE ROAD

SOUTH: PLOT NO: 110 EAST : PLOT NO: 144

WEST: EXISTING 12.00M WIDE ROAD

- \*\*\*NOTE: 1) The site plan measurements shown above are as per approved layout plan approved by APCRDA.
  - 2) The site plan is indicative only. The actual features are subject to modification if any by the compotent authority on time to time basis and also ground condition of the actual measurements.
  - 3) Any alteration/Modification on extent of the said plot will be notified accordingly.