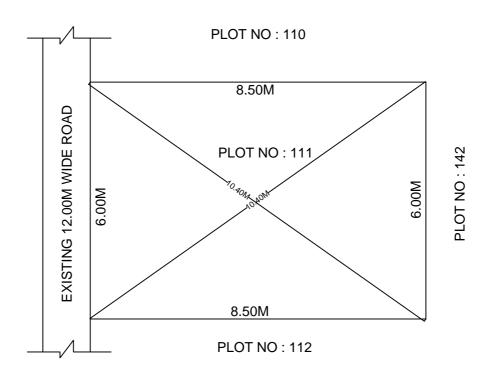

## SITE PLAN OF SHOWING PLOT NO: 111, AUTONAGAR AT CHALLAPALLI VILLAGE & MANDAL, KRISHNA DISTRICT.

PLOT AREA: 51.00 Sqm

N SCALE : 1:100

## **BOUNDARIES**

NORTH: PLOT NO: 110 SOUTH: PLOT NO: 112 EAST: PLOT NO: 142

WEST: EXISTING 12.00M WIDE ROAD

\*\*\*NOTE: - 1) The site plan measurements shown above are as per approved layout plan approved by APCRDA.