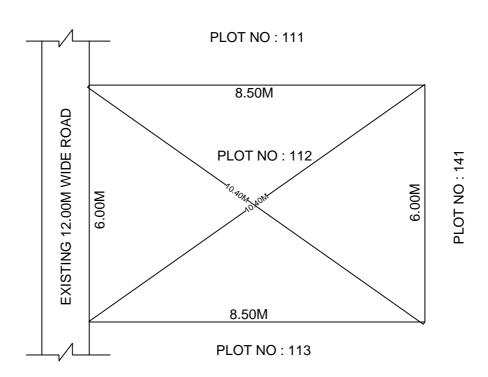

## SITE PLAN OF SHOWING PLOT NO: 112, AUTONAGAR AT CHALLAPALLI VILLAGE & MANDAL, KRISHNA DISTRICT.

PLOT AREA: 51.00 Sqm

N SCALE : 1:100

## **BOUNDARIES**

NORTH: PLOT NO: 111 SOUTH: PLOT NO: 113 EAST: PLOT NO: 141

WEST: EXISTING 12.00M WIDE ROAD

- \*\*\*NOTE: 1) The site plan measurements shown above are as per approved layout plan approved by APCRDA.
  - 2) The site plan is indicative only. The actual features are subject to modification if any by the compotent authority on time to time basis and also ground condition of the actual measurements.
  - 3) Any alteration/Modification on extent of the said plot will be notified accordingly.