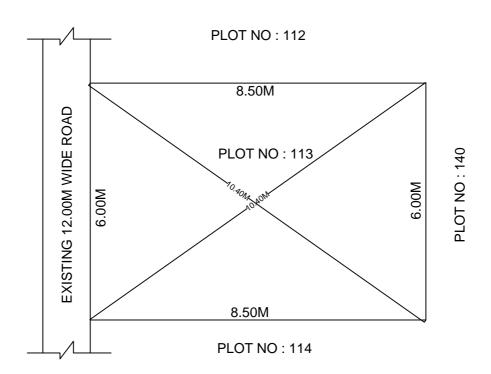

## SITE PLAN OF SHOWING PLOT NO: 113, AUTONAGAR AT CHALLAPALLI VILLAGE & MANDAL, KRISHNA DISTRICT.

PLOT AREA: 51.00 Sqm

N SCALE : 1:100

## **BOUNDARIES**

NORTH: PLOT NO: 112 SOUTH: PLOT NO: 114 EAST: PLOT NO: 140

WEST: EXISTING 12.00M WIDE ROAD

\*\*\*NOTE: - 1) The site plan measurements shown above are as per approved layout plan approved by APCRDA.