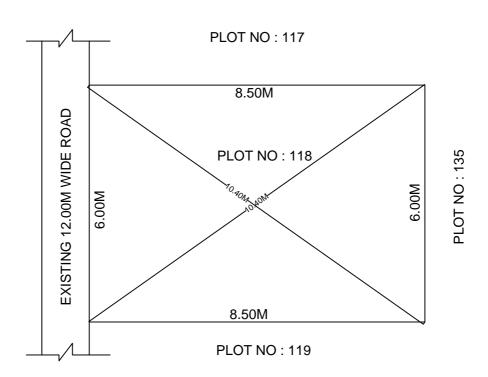

## SITE PLAN OF SHOWING PLOT NO: 118, AUTONAGAR AT CHALLAPALLI VILLAGE & MANDAL, KRISHNA DISTRICT.

PLOT AREA: 51.00 Sqm

N SCALE : 1:100

## **BOUNDARIES**

NORTH: PLOT NO: 117 SOUTH: PLOT NO: 119 EAST: PLOT NO: 135

WEST: EXISTING 12.00M WIDE ROAD

\*\*\*NOTE: - 1) The site plan measurements shown above are as per approved layout plan approved by APCRDA.

- 2) The site plan is indicative only. The actual features are subject to modification if any by the compotent authority on time to time basis and also ground condition of the actual measurements.
  - 3) Any alteration/Modification on extent of the said plot will be notified accordingly.