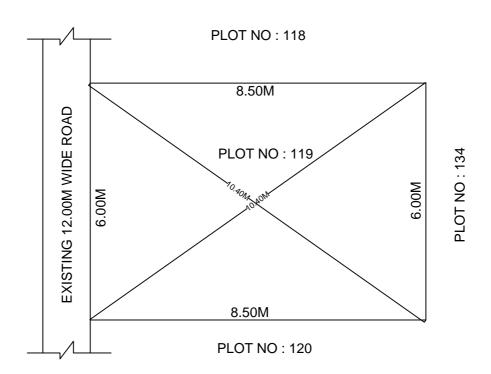

## SITE PLAN OF SHOWING PLOT NO: 119, AUTONAGAR AT CHALLAPALLI VILLAGE & MANDAL, KRISHNA DISTRICT.

PLOT AREA: 51.00 Sqm

N SCALE : 1:100

## **BOUNDARIES**

NORTH: PLOT NO: 118 SOUTH: PLOT NO: 120 EAST: PLOT NO: 134

WEST: EXISTING 12.00M WIDE ROAD

\*\*\*NOTE: - 1) The site plan measurements shown above are as per approved layout plan approved by APCRDA.