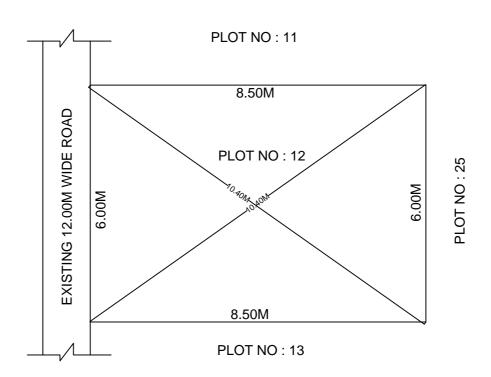

## SITE PLAN OF SHOWING PLOT NO: 12, AUTONAGAR AT CHALLAPALLI VILLAGE & MANDAL, KRISHNA DISTRICT.

PLOT AREA: 51.00 Sqm

N SCALE : 1:100

## **BOUNDARIES**

NORTH: PLOT NO: 11 SOUTH: PLOT NO: 13 EAST: PLOT NO: 25

WEST: EXISTING 12.00M WIDE ROAD

\*\*\*NOTE: - 1) The site plan measurements shown above are as per approved layout plan approved by APCRDA.

- 2) The site plan is indicative only. The actual features are subject to modification if any by the compotent authority on time to time basis and also ground condition of the actual measurements.
  - 3) Any alteration/Modification on extent of the said plot will be notified accordingly.