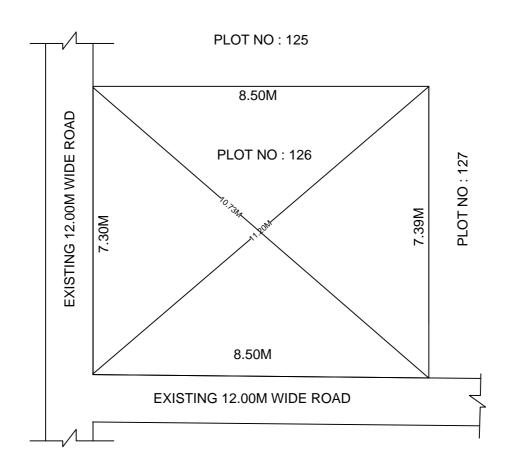

## SITE PLAN OF SHOWING PLOT NO : 126, AUTONAGAR AT CHALLAPALLI VILLAGE & MANDAL, KRISHNA DISTRICT.

PLOT AREA: 62.44 Sqm

N SCALE : 1:100

## **BOUNDARIES**

NORTH: PLOT NO: 125

SOUTH: EXISTING 12.00M WIDE ROAD

EAST: PLOT NO: 127

WEST: EXISTING 12.00M WIDE ROAD

\*\*\*NOTE: - 1) The site plan measurements shown above are as per approved layout plan approved by APCRDA.