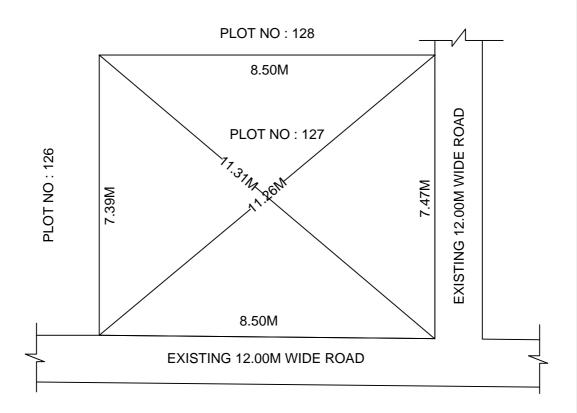

## SITE PLAN OF SHOWING PLOT NO: 127, AUTONAGAR AT CHALLAPALLI VILLAGE & MANDAL, KRISHNA DISTRICT.

PLOT AREA: 63.16 Sqm

## **BOUNDARIES**

NORTH: PLOT NO: 128

SOUTH: EXISTING 12.00M WIDE ROAD EAST: EXISTING 12.00M WIDE ROAD

WEST: PLOT NO: 126

\*\*\*NOTE: - 1) The site plan measurements shown above are as per approved layout plan approved by APCRDA.