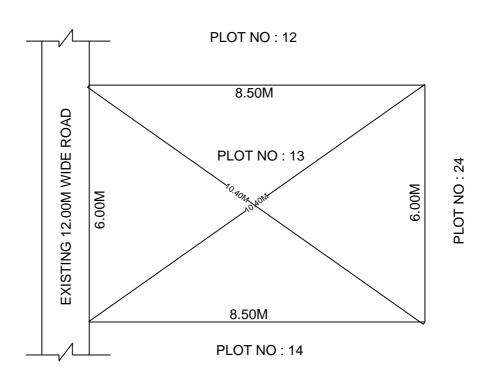

## SITE PLAN OF SHOWING PLOT NO: 13, AUTONAGAR AT CHALLAPALLI VILLAGE & MANDAL, KRISHNA DISTRICT.

PLOT AREA: 51.00 Sqm

N SCALE : 1:100

## **BOUNDARIES**

NORTH: PLOT NO: 12 SOUTH: PLOT NO: 14 EAST: PLOT NO: 24

WEST: EXISTING 12.00M WIDE ROAD

\*\*\*NOTE: - 1) The site plan measurements shown above are as per approved layout plan approved by APCRDA.