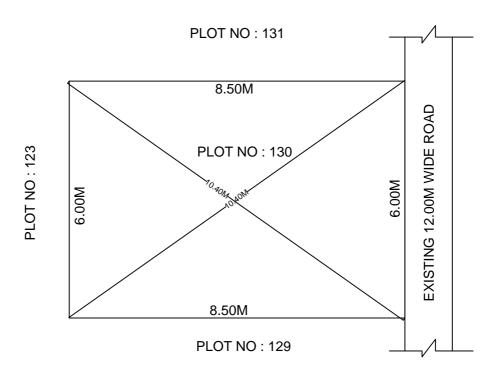

## SITE PLAN OF SHOWING PLOT NO: 130, AUTONAGAR AT CHALLAPALLI VILLAGE & MANDAL, KRISHNA DISTRICT.

PLOT AREA: 51.00 Sqm

N SCALE : 1:100

## **BOUNDARIES**

NORTH: PLOT NO: 131 SOUTH: PLOT NO: 129

EAST : EXISTING 12.00M WIDE ROAD

WEST: PLOT NO: 123

\*\*\*NOTE: - 1) The site plan measurements shown above are as per approved layout plan approved by APCRDA.