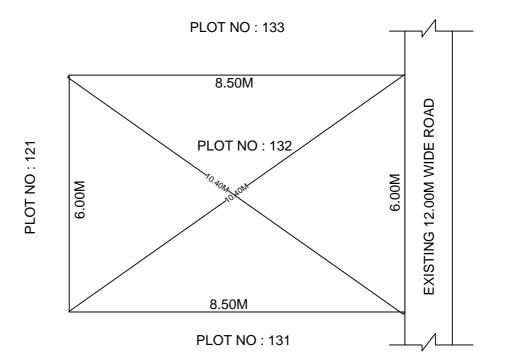

## SITE PLAN OF SHOWING PLOT NO : 132, AUTONAGAR AT CHALLAPALLI VILLAGE & MANDAL, KRISHNA DISTRICT.

PLOT AREA : 51.00 Sqm

## BOUNDARIES

NORTH : PLOT NO : 133 SOUTH : PLOT NO : 131 EAST : EXISTING 12.00M WIDE ROAD WEST : PLOT NO : 123

\*\*\*<u>NOTE</u> :- 1) The site plan measurements shown above are as per approved layout plan approved by APCRDA.
2) The site plan is indicative only. The actual features are subject to modification if any by the compotent authority on time to time basis and also ground condition of the actual measurements.
3) Any alteration/Modification on extent of the said plot will be notified accordingly.