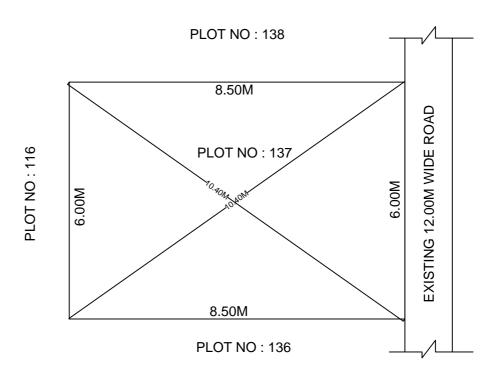

## SITE PLAN OF SHOWING PLOT NO: 137, AUTONAGAR AT CHALLAPALLI VILLAGE & MANDAL, KRISHNA DISTRICT.

PLOT AREA: 51.00 Sqm

N SCALE : 1:100

## **BOUNDARIES**

NORTH: PLOT NO: 138 SOUTH: PLOT NO: 136

EAST : EXISTING 12.00M WIDE ROAD

WEST: PLOT NO: 116

\*\*\*NOTE: - 1) The site plan measurements shown above are as per approved layout plan approved by APCRDA.