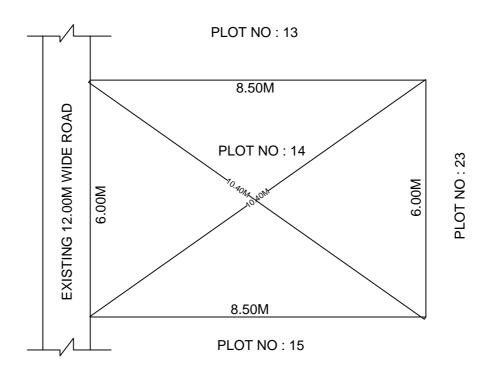

## SITE PLAN OF SHOWING PLOT NO: 14, AUTONAGAR AT CHALLAPALLI VILLAGE & MANDAL, KRISHNA DISTRICT.

PLOT AREA: 51.00 Sqm

N SCALE : 1:100

## **BOUNDARIES**

NORTH: PLOT NO: 13 SOUTH: PLOT NO: 15 EAST: PLOT NO: 23

WEST: EXISTING 12.00M WIDE ROAD

\*\*\*NOTE: - 1) The site plan measurements shown above are as per approved layout plan approved by APCRDA.

- 2) The site plan is indicative only. The actual features are subject to modification if any by the compotent authority on time to time basis and also ground condition of the actual measurements.
  - 3) Any alteration/Modification on extent of the said plot will be notified accordingly.