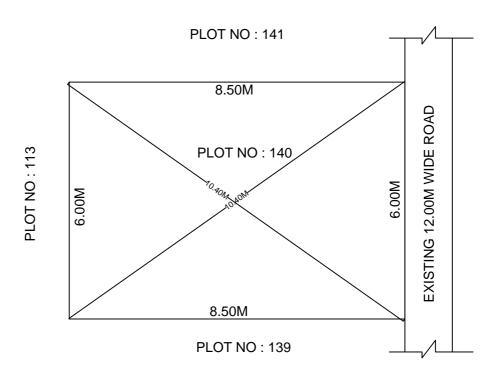

## SITE PLAN OF SHOWING PLOT NO: 140, AUTONAGAR AT CHALLAPALLI VILLAGE & MANDAL, KRISHNA DISTRICT.

PLOT AREA: 51.00 Sqm

N SCALE : 1:100

## **BOUNDARIES**

NORTH: PLOT NO: 141 SOUTH: PLOT NO: 139

EAST : EXISTING 12.00M WIDE ROAD

WEST: PLOT NO: 113

\*\*\*NOTE: - 1) The site plan measurements shown above are as per approved layout plan approved by APCRDA.