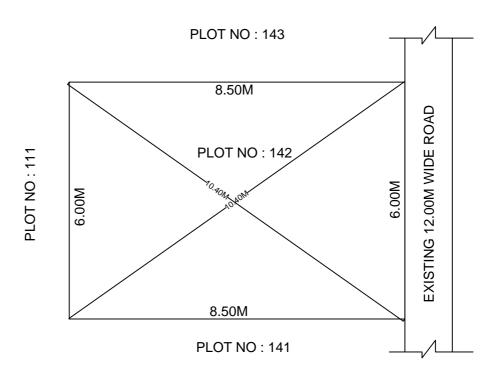

## SITE PLAN OF SHOWING PLOT NO: 142, AUTONAGAR AT CHALLAPALLI VILLAGE & MANDAL, KRISHNA DISTRICT.

PLOT AREA: 51.00 Sqm

N SCALE : 1:100

## **BOUNDARIES**

NORTH: PLOT NO: 143 SOUTH: PLOT NO: 141

EAST : EXISTING 12.00M WIDE ROAD

WEST: PLOT NO: 111

\*\*\*NOTE: - 1) The site plan measurements shown above are as per approved layout plan approved by APCRDA.