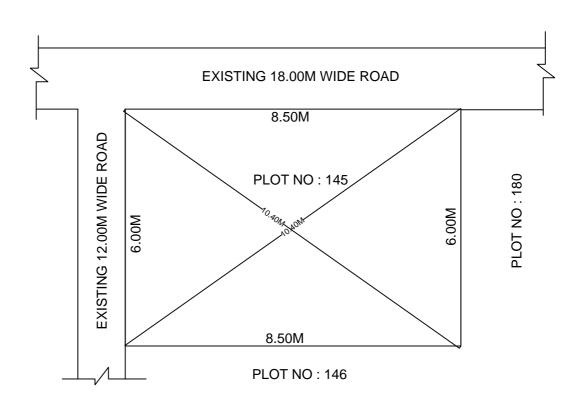

## SITE PLAN OF SHOWING PLOT NO : 145, AUTONAGAR AT CHALLAPALLI VILLAGE & MANDAL, KRISHNA DISTRICT.

PLOT AREA : 51.00 Sqm

## BOUNDARIES

NORTH : EXISTING 18.00M WIDE ROAD SOUTH : PLOT NO : 146 EAST : PLOT NO : 180 WEST : EXISTING 12.00M WIDE ROAD

\*\*\*<u>NOTE</u> :- 1) The site plan measurements shown above are as per approved layout plan approved by APCRDA.
2) The site plan is indicative only. The actual features are subject to modification if any by the compotent authority on time to time basis and also ground condition of the actual measurements.
3) Any alteration/Modification on extent of the said plot will be notified accordingly.