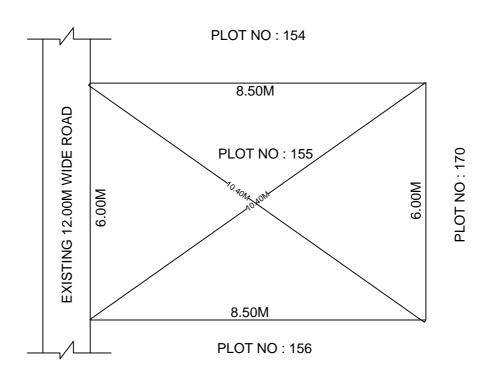

## SITE PLAN OF SHOWING PLOT NO : 155, AUTONAGAR AT CHALLAPALLI VILLAGE & MANDAL, KRISHNA DISTRICT.

PLOT AREA: 51.00 Sqm

N SCALE : 1:100

## **BOUNDARIES**

NORTH: PLOT NO: 154 SOUTH: PLOT NO: 156 EAST: PLOT NO: 170

WEST: EXISTING 12.00M WIDE ROAD

\*\*\*NOTE: - 1) The site plan measurements shown above are as per approved layout plan approved by APCRDA.