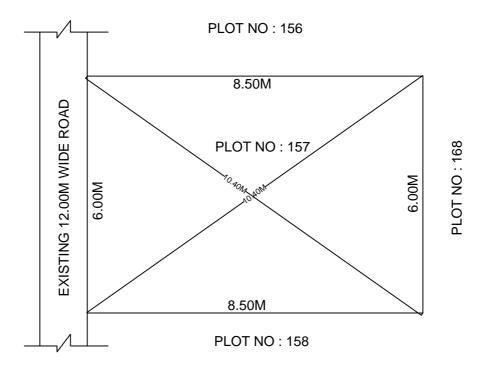

## SITE PLAN OF SHOWING PLOT NO : 157, AUTONAGAR AT CHALLAPALLI VILLAGE & MANDAL, KRISHNA DISTRICT.

PLOT AREA : 51.00 Sqm

## BOUNDARIES

NORTH : PLOT NO : 156 SOUTH : PLOT NO : 158 EAST : PLOT NO : 168 WEST : EXISTING 12.00M WIDE ROAD

\*\*\*<u>NOTE</u> :- 1) The site plan measurements shown above are as per approved layout plan approved by APCRDA.
2) The site plan is indicative only. The actual features are subject to modification if any by the compotent authority on time to time basis and also ground condition of the actual measurements.
3) Any alteration/Modification on extent of the said plot will be notified accordingly.