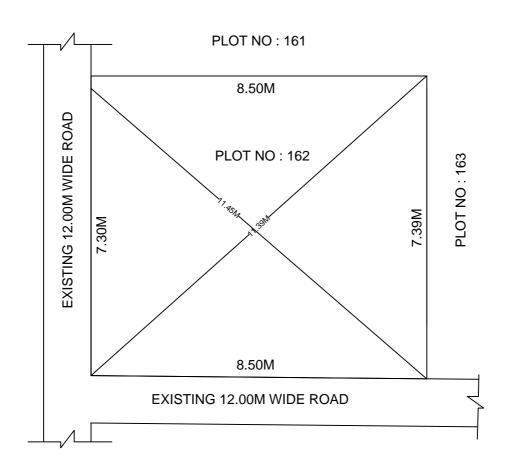

## SITE PLAN OF SHOWING PLOT NO : 162, AUTONAGAR AT CHALLAPALLI VILLAGE & MANDAL, KRISHNA DISTRICT.

PLOT AREA: 64.88 Sqm

## **BOUNDARIES**

NORTH: PLOT NO: 161

SOUTH: EXISTING 12.00M WIDE ROAD

EAST: PLOT NO: 163

WEST: EXISTING 12.00M WIDE ROAD

- \*\*\*NOTE: 1) The site plan measurements shown above are as per approved layout plan approved by APCRDA.
  - 2) The site plan is indicative only. The actual features are subject to modification if any by the compotent authority on time to time basis and also ground condition of the actual measurements.
  - 3) Any alteration/Modification on extent of the said plot will be notified accordingly.