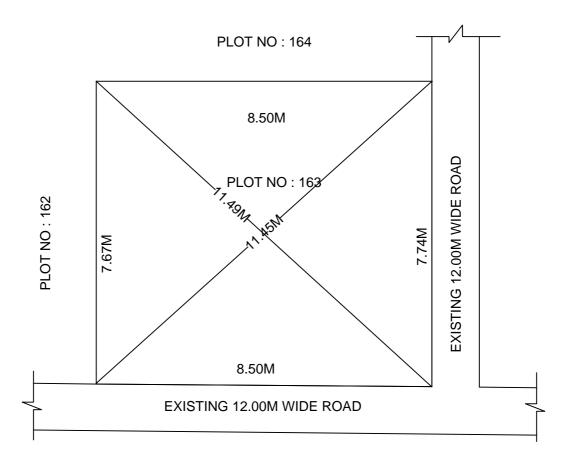

## SITE PLAN OF SHOWING PLOT NO: 163, AUTONAGAR AT CHALLAPALLI VILLAGE & MANDAL, KRISHNA DISTRICT.

PLOT AREA: 65.48 Sqm

SCALE: 1:100

## **BOUNDARIES**

NORTH: PLOT NO: 164

SOUTH: EXISTING 12.00M WIDE ROAD EAST: EXISTING 12.00M WIDE ROAD

WEST: PLOT NO: 162

\*\*\*NOTE: - 1) The site plan measurements shown above are as per approved layout plan approved by APCRDA.