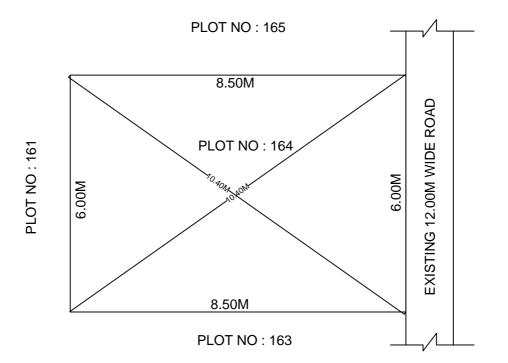

## SITE PLAN OF SHOWING PLOT NO : 164, AUTONAGAR AT CHALLAPALLI VILLAGE & MANDAL, KRISHNA DISTRICT.

PLOT AREA : 51.00 Sqm

## BOUNDARIES

NORTH : PLOT NO : 165 SOUTH : PLOT NO : 163 EAST : EXISTING 12.00M WIDE ROAD WEST : PLOT NO : 161

\*\*\*<u>NOTE</u> :- 1) The site plan measurements shown above are as per approved layout plan approved by APCRDA.
2) The site plan is indicative only. The actual features are subject to modification if any by the compotent authority on time to time basis and also ground condition of the actual measurements.
3) Any alteration/Modification on extent of the said plot will be notified accordingly.