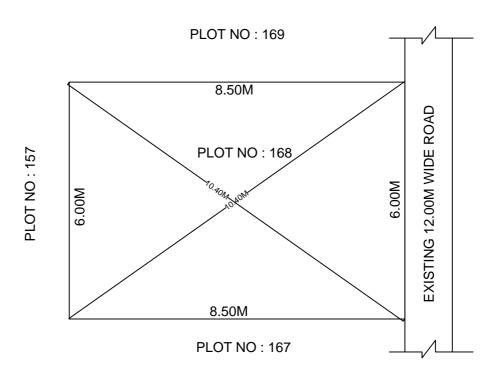

## SITE PLAN OF SHOWING PLOT NO: 168, AUTONAGAR AT CHALLAPALLI VILLAGE & MANDAL, KRISHNA DISTRICT.

PLOT AREA: 51.00 Sqm

N SCALE : 1:100

## **BOUNDARIES**

NORTH: PLOT NO: 169 SOUTH: PLOT NO: 167

EAST : EXISTING 12.00M WIDE ROAD

WEST: PLOT NO: 157

\*\*\*NOTE: - 1) The site plan measurements shown above are as per approved layout plan approved by APCRDA.