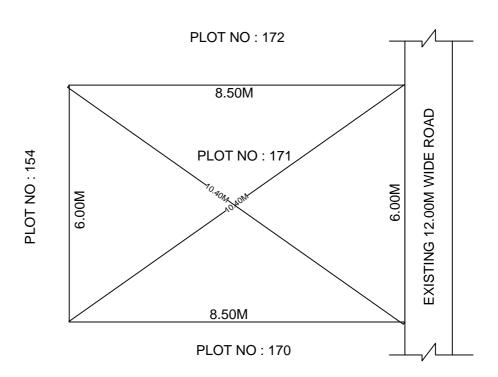

## SITE PLAN OF SHOWING PLOT NO: 171, AUTONAGAR AT CHALLAPALLI VILLAGE & MANDAL, KRISHNA DISTRICT.

PLOT AREA: 51.00 Sqm

N SCALE : 1:100

## **BOUNDARIES**

NORTH: PLOT NO: 172 SOUTH: PLOT NO: 170

EAST : EXISTING 12.00M WIDE ROAD

WEST: PLOT NO: 154

\*\*\*NOTE: - 1) The site plan measurements shown above are as per approved layout plan approved by APCRDA.