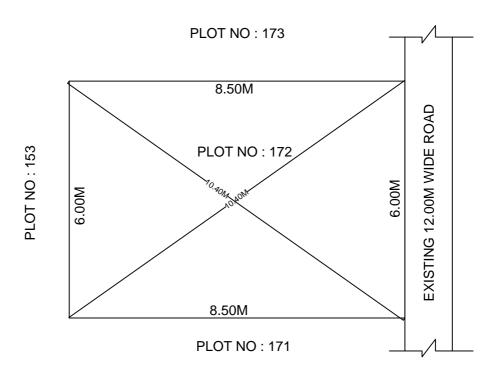

## SITE PLAN OF SHOWING PLOT NO: 172, AUTONAGAR AT CHALLAPALLI VILLAGE & MANDAL, KRISHNA DISTRICT.

PLOT AREA: 51.00 Sqm

N SCALE : 1:100

## **BOUNDARIES**

NORTH: PLOT NO: 173 SOUTH: PLOT NO: 171

EAST : EXISTING 12.00M WIDE ROAD

WEST: PLOT NO: 153

\*\*\*NOTE: - 1) The site plan measurements shown above are as per approved layout plan approved by APCRDA.