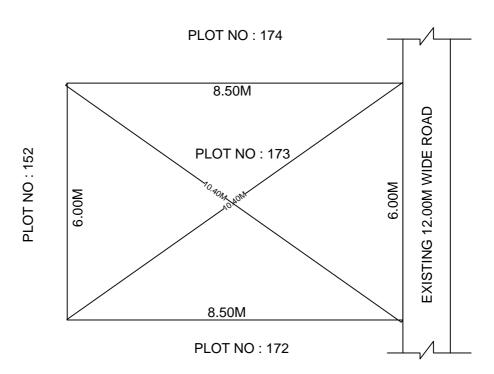

## SITE PLAN OF SHOWING PLOT NO: 173, AUTONAGAR AT CHALLAPALLI VILLAGE & MANDAL, KRISHNA DISTRICT.

PLOT AREA: 51.00 Sqm

N SCALE : 1:100

## **BOUNDARIES**

NORTH: PLOT NO: 174 SOUTH: PLOT NO: 172

EAST : EXISTING 12.00M WIDE ROAD

WEST: PLOT NO: 152

\*\*\*NOTE: - 1) The site plan measurements shown above are as per approved layout plan approved by APCRDA.