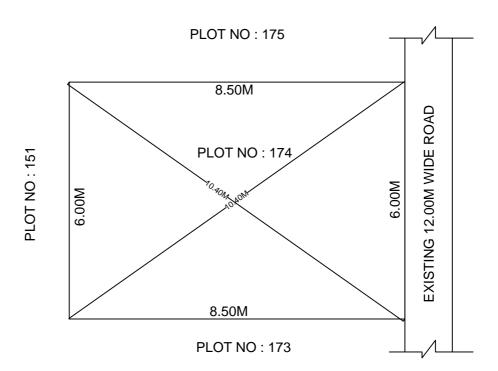

## SITE PLAN OF SHOWING PLOT NO: 174, AUTONAGAR AT CHALLAPALLI VILLAGE & MANDAL, KRISHNA DISTRICT.

PLOT AREA: 51.00 Sqm

N SCALE : 1:100

## **BOUNDARIES**

NORTH: PLOT NO: 175 SOUTH: PLOT NO: 173

EAST : EXISTING 12.00M WIDE ROAD

WEST: PLOT NO: 151

\*\*\*NOTE: - 1) The site plan measurements shown above are as per approved layout plan approved by APCRDA.