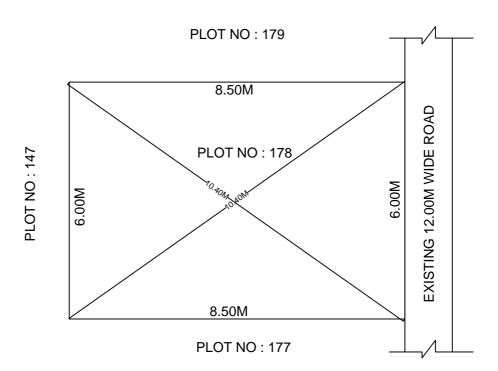

## SITE PLAN OF SHOWING PLOT NO: 178, AUTONAGAR AT CHALLAPALLI VILLAGE & MANDAL, KRISHNA DISTRICT.

PLOT AREA: 51.00 Sqm

N SCALE : 1:100

## **BOUNDARIES**

NORTH: PLOT NO: 179 SOUTH: PLOT NO: 177

EAST : EXISTING 12.00M WIDE ROAD

WEST: PLOT NO: 147

\*\*\*NOTE: - 1) The site plan measurements shown above are as per approved layout plan approved by APCRDA.

- 2) The site plan is indicative only. The actual features are subject to modification if any by the compotent authority on time to time basis and also ground condition of the actual measurements.
- 3) Any alteration/Modification on extent of the said plot will be notified accordingly.