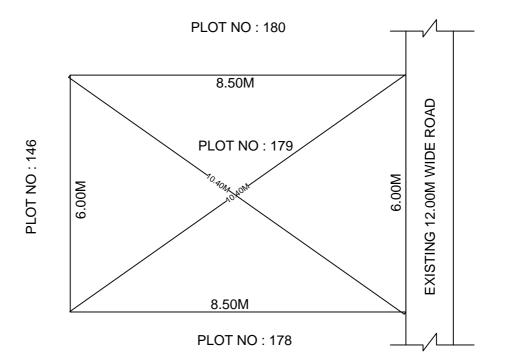

## SITE PLAN OF SHOWING PLOT NO : 179, AUTONAGAR AT CHALLAPALLI VILLAGE & MANDAL, KRISHNA DISTRICT.

PLOT AREA : 51.00 Sqm

## BOUNDARIES

NORTH : PLOT NO : 180 SOUTH : PLOT NO : 178 EAST : EXISTING 12.00M WIDE ROAD WEST : PLOT NO : 146

\*\*\*<u>NOTE</u> :- 1) The site plan measurements shown above are as per approved layout plan approved by APCRDA.
2) The site plan is indicative only. The actual features are subject to modification if any by the compotent authority on time to time basis and also ground condition of the actual measurements.
3) Any alteration/Modification on extent of the said plot will be notified accordingly.