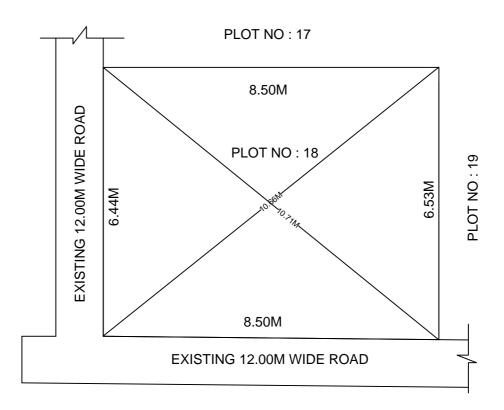

## SITE PLAN OF SHOWING PLOT NO: 18, AUTONAGAR AT CHALLAPALLI VILLAGE & MANDAL, KRISHNA DISTRICT.

PLOT AREA: 55.11 Sqm

N SCALE : 1:100

## **BOUNDARIES**

NORTH: PLOT NO: 17

SOUTH: EXISTING 12.00M WIDE ROAD

EAST: PLOT NO:19

WEST: EXISTING 12.00M WIDE ROAD

\*\*\*NOTE: - 1) The site plan measurements shown above are as per approved layout plan approved by APCRDA.