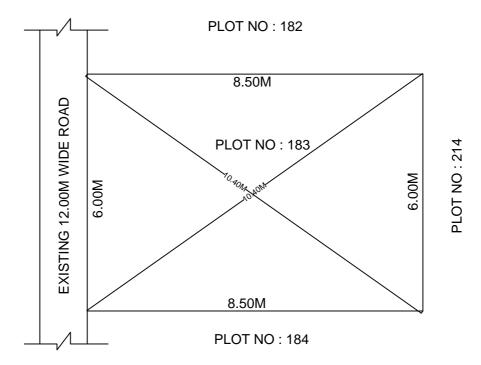

## SITE PLAN OF SHOWING PLOT NO : 183, AUTONAGAR AT CHALLAPALLI VILLAGE & MANDAL, KRISHNA DISTRICT.

PLOT AREA : 51.00 Sqm

## BOUNDARIES

NORTH : PLOT NO : 182 SOUTH : PLOT NO : 184 EAST : PLOT NO : 214 WEST : EXISTING 12.00M WIDE ROAD

\*\*\*<u>NOTE</u> :- 1) The site plan measurements shown above are as per approved layout plan approved by APCRDA.
2) The site plan is indicative only. The actual features are subject to modification if any by the compotent authority on time to time basis and also ground condition of the actual measurements.
3) Any alteration/Modification on extent of the said plot will be notified accordingly.