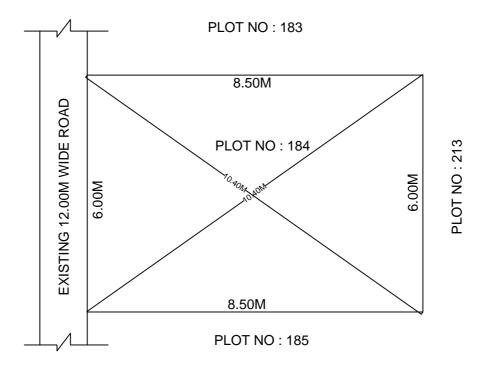

## SITE PLAN OF SHOWING PLOT NO : 184, AUTONAGAR AT CHALLAPALLI VILLAGE & MANDAL, KRISHNA DISTRICT.

PLOT AREA : 51.00 Sqm

## BOUNDARIES

NORTH : PLOT NO : 183 SOUTH : PLOT NO : 185 EAST : PLOT NO : 213 WEST : EXISTING 12.00M WIDE ROAD

\*\*\*<u>NOTE</u> :- 1) The site plan measurements shown above are as per approved layout plan approved by APCRDA.
2) The site plan is indicative only. The actual features are subject to modification if any by the compotent authority on time to time basis and also ground condition of the actual measurements.
3) Any alteration/Modification on extent of the said plot will be notified accordingly.