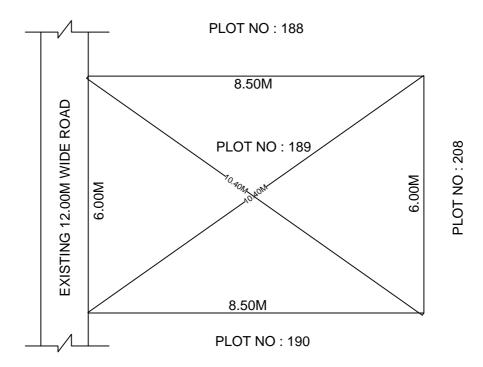

## SITE PLAN OF SHOWING PLOT NO : 189, AUTONAGAR AT CHALLAPALLI VILLAGE & MANDAL, KRISHNA DISTRICT.

PLOT AREA : 51.00 Sqm

## BOUNDARIES

NORTH : PLOT NO : 188 SOUTH : PLOT NO : 190 EAST : PLOT NO : 208 WEST : EXISTING 12.00M WIDE ROAD

\*\*\*<u>NOTE</u> :- 1) The site plan measurements shown above are as per approved layout plan approved by APCRDA.
2) The site plan is indicative only. The actual features are subject to modification if any by the compotent authority on time to time basis and also ground condition of the actual measurements.
3) Any alteration/Modification on extent of the said plot will be notified accordingly.