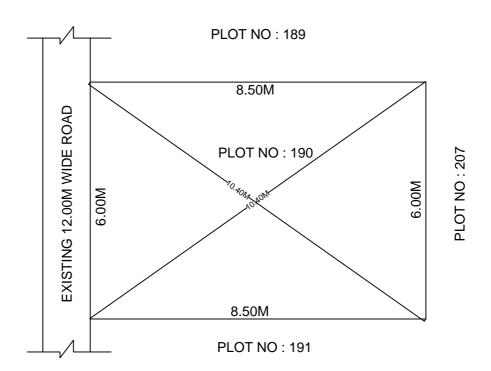

## SITE PLAN OF SHOWING PLOT NO: 190, AUTONAGAR AT CHALLAPALLI VILLAGE & MANDAL, KRISHNA DISTRICT.

PLOT AREA: 51.00 Sqm

N SCALE : 1:100

## **BOUNDARIES**

NORTH: PLOT NO: 189 SOUTH: PLOT NO: 191 EAST: PLOT NO: 207

WEST: EXISTING 12.00M WIDE ROAD

\*\*\*NOTE: - 1) The site plan measurements shown above are as per approved layout plan approved by APCRDA.