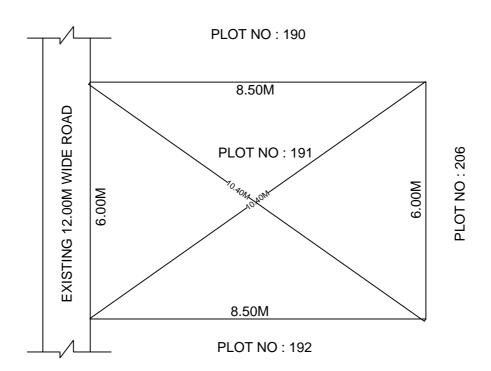

## SITE PLAN OF SHOWING PLOT NO: 191, AUTONAGAR AT CHALLAPALLI VILLAGE & MANDAL, KRISHNA DISTRICT.

PLOT AREA: 51.00 Sqm

N SCALE : 1:100

## **BOUNDARIES**

NORTH: PLOT NO: 190 SOUTH: PLOT NO: 192 EAST: PLOT NO: 206

WEST: EXISTING 12.00M WIDE ROAD

\*\*\*NOTE: - 1) The site plan measurements shown above are as per approved layout plan approved by APCRDA.