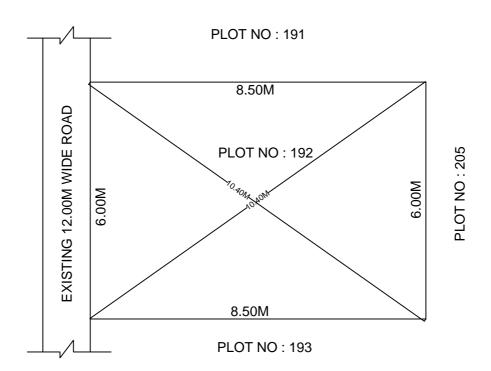

## SITE PLAN OF SHOWING PLOT NO: 192, AUTONAGAR AT CHALLAPALLI VILLAGE & MANDAL, KRISHNA DISTRICT.

PLOT AREA: 51.00 Sqm

N SCALE : 1:100

## **BOUNDARIES**

NORTH: PLOT NO: 191 SOUTH: PLOT NO: 193 EAST: PLOT NO: 205

WEST: EXISTING 12.00M WIDE ROAD

\*\*\*NOTE: - 1) The site plan measurements shown above are as per approved layout plan approved by APCRDA.