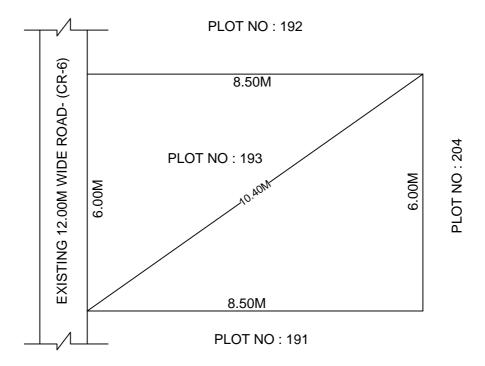

## SITE PLAN OF SHOWING PLOT NO : 193, AUTONAGAR AT CHALLAPALLI VILLAGE & MANDAL, KRISHNA DISTRICT.

PLOT AREA : 51.00 Sqm

## BOUNDARIES

NORTH : PLOT NO : 192 SOUTH : PLOT NO : 191 EAST : PLOT NO : 204 WEST : EXISTING 12.00M WIDE ROAD-(CR-6)

\*\*\*<u>NOTE</u> :- 1) The site plan measurements shown above are as per approved layout plan approved by APCRDA.
2) The site plan is indicative only. The actual features are subject to modification if any by the compotent authority on time to time basis and also ground condition of the actual measurements.
3) Any alteration/Modification on extent of the said plot will be notified accordingly.