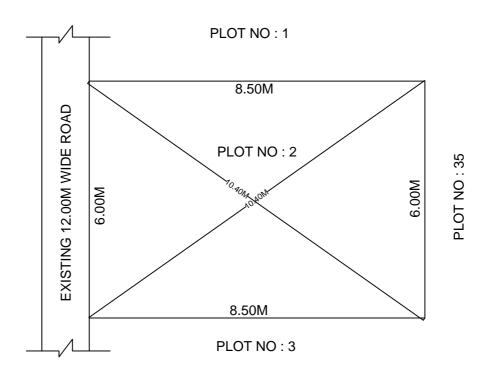

## SITE PLAN OF SHOWING PLOT NO: 2, AUTONAGAR AT CHALLAPALLI VILLAGE & MANDAL, KRISHNA DISTRICT.

PLOT AREA: 51.00 Sqm

N SCALE : 1:100

## **BOUNDARIES**

NORTH: PLOT NO: 1 SOUTH: PLOT NO: 3 EAST: PLOT NO: 35

WEST: EXISTING 12.00M WIDE ROAD

\*\*\*NOTE: - 1) The site plan measurements shown above are as per approved layout plan approved by APCRDA.

- 2) The site plan is indicative only. The actual features are subject to modification if any by the compotent authority on time to time basis and also ground condition of the actual measurements.
  - 3) Any alteration/Modification on extent of the said plot will be notified accordingly.