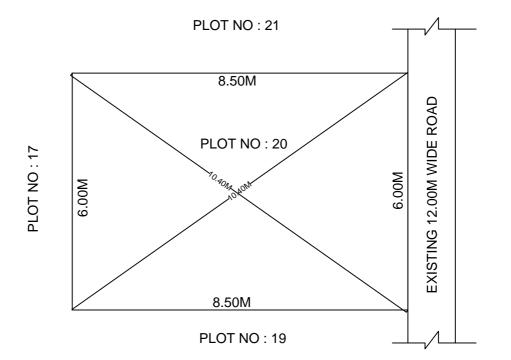

## SITE PLAN OF SHOWING PLOT NO : 20, AUTONAGAR AT CHALLAPALLI VILLAGE & MANDAL, KRISHNA DISTRICT.

PLOT AREA : 51.00 Sqm

## BOUNDARIES

NORTH : PLOT NO : 21 SOUTH : PLOT NO : 19 EAST : EXISTING 12.00M WIDE ROAD WEST : PLOT NO : 17

\*\*\*<u>NOTE</u> :- 1) The site plan measurements shown above are as per approved layout plan approved by APCRDA.
2) The site plan is indicative only. The actual features are subject to modification if any by the compotent authority on time to time basis and also ground condition of the actual measurements.
3) Any alteration/Modification on extent of the said plot will be notified accordingly.