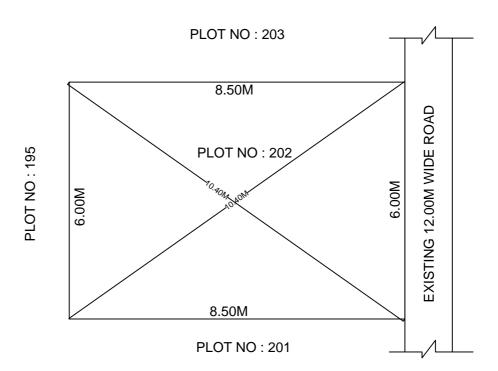

## SITE PLAN OF SHOWING PLOT NO: 202, AUTONAGAR AT CHALLAPALLI VILLAGE & MANDAL, KRISHNA DISTRICT.

PLOT AREA: 51.00 Sqm

N SCALE : 1:100

## **BOUNDARIES**

NORTH: PLOT NO: 203 SOUTH: PLOT NO: 201

EAST : EXISTING 12.00M WIDE ROAD

WEST: PLOT NO: 195

\*\*\*NOTE: - 1) The site plan measurements shown above are as per approved layout plan approved by APCRDA.