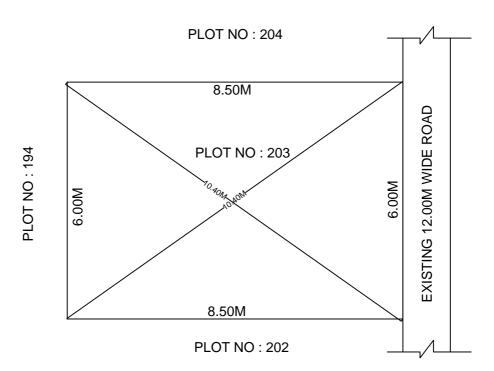

## SITE PLAN OF SHOWING PLOT NO : 203, AUTONAGAR AT CHALLAPALLI VILLAGE & MANDAL, KRISHNA DISTRICT.

PLOT AREA: 51.00 Sqm

N SCALE : 1:100

## **BOUNDARIES**

NORTH: PLOT NO: 204 SOUTH: PLOT NO: 202

EAST : EXISTING 12.00M WIDE ROAD

WEST: PLOT NO: 194

\*\*\*NOTE: - 1) The site plan measurements shown above are as per approved layout plan approved by APCRDA.