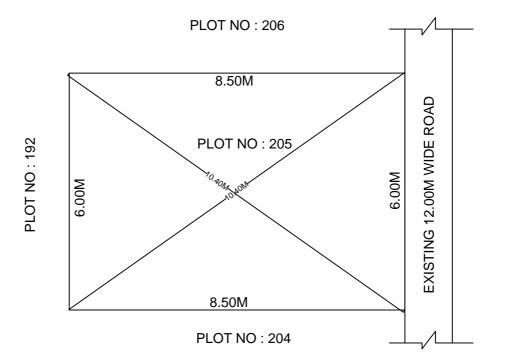

## SITE PLAN OF SHOWING PLOT NO : 205, AUTONAGAR AT CHALLAPALLI VILLAGE & MANDAL, KRISHNA DISTRICT.

PLOT AREA : 51.00 Sqm

## BOUNDARIES

NORTH : PLOT NO : 206 SOUTH : PLOT NO : 204 EAST : EXISTING 12.00M WIDE ROAD WEST : PLOT NO : 192

\*\*\*<u>NOTE</u> :- 1) The site plan measurements shown above are as per approved layout plan approved by APCRDA.
2) The site plan is indicative only. The actual features are subject to modification if any by the compotent authority on time to time basis and also ground condition of the actual measurements.
3) Any alteration/Modification on extent of the said plot will be notified accordingly.