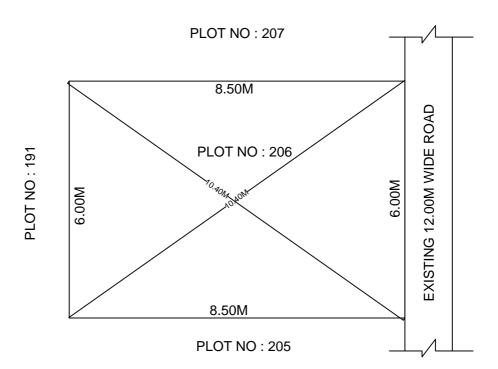

## SITE PLAN OF SHOWING PLOT NO : 206, AUTONAGAR AT CHALLAPALLI VILLAGE & MANDAL, KRISHNA DISTRICT.

PLOT AREA: 51.00 Sqm

N SCALE : 1:100

## **BOUNDARIES**

NORTH: PLOT NO: 207 SOUTH: PLOT NO: 205

EAST : EXISTING 12.00M WIDE ROAD

WEST: PLOT NO: 191

\*\*\*NOTE: - 1) The site plan measurements shown above are as per approved layout plan approved by APCRDA.