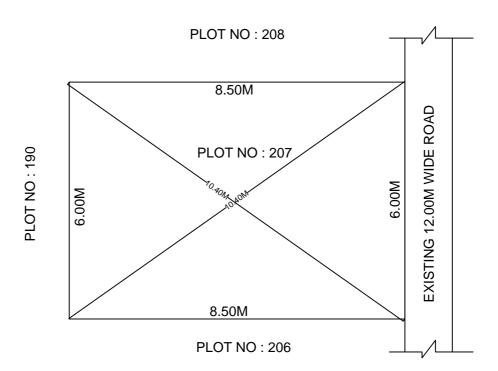

## SITE PLAN OF SHOWING PLOT NO: 207, AUTONAGAR AT CHALLAPALLI VILLAGE & MANDAL, KRISHNA DISTRICT.

PLOT AREA: 51.00 Sqm

N SCALE : 1:100

## **BOUNDARIES**

NORTH: PLOT NO: 208 SOUTH: PLOT NO: 206

EAST : EXISTING 12.00M WIDE ROAD

WEST: PLOT NO: 190

\*\*\*NOTE: - 1) The site plan measurements shown above are as per approved layout plan approved by APCRDA.