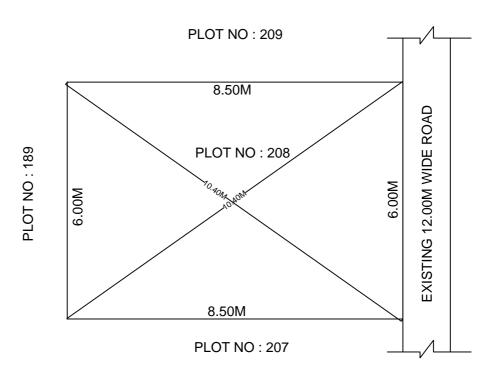

## SITE PLAN OF SHOWING PLOT NO: 208, AUTONAGAR AT CHALLAPALLI VILLAGE & MANDAL, KRISHNA DISTRICT.

PLOT AREA: 51.00 Sqm

N SCALE : 1:100

## **BOUNDARIES**

NORTH: PLOT NO: 209 SOUTH: PLOT NO: 207

EAST : EXISTING 12.00M WIDE ROAD

WEST: PLOT NO: 189

\*\*\*NOTE: - 1) The site plan measurements shown above are as per approved layout plan approved by APCRDA.